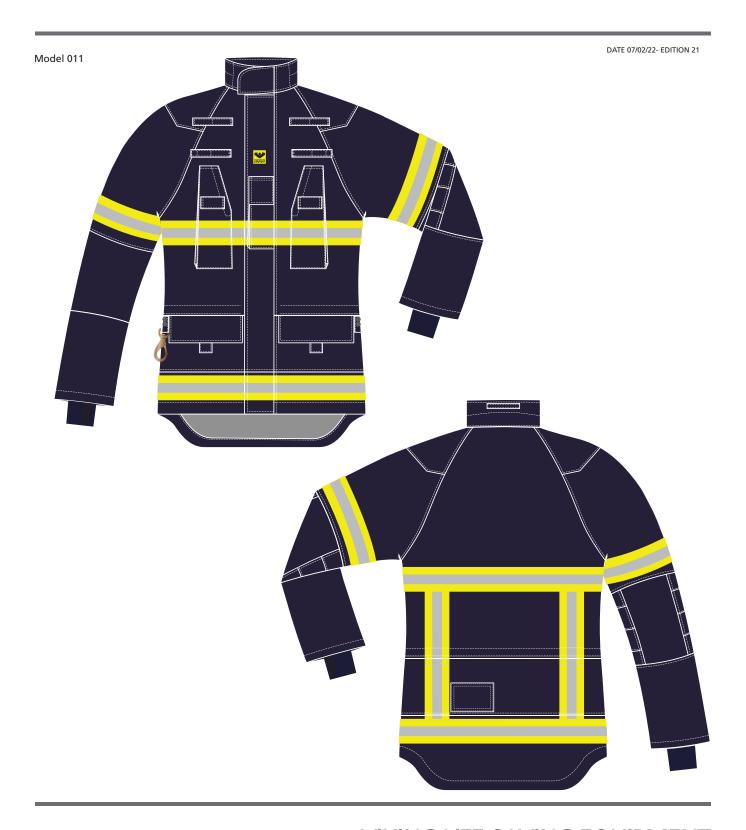

Colour Single colour

Design

Length Short Shoulder reinforcement

Yes, outer fabric Knitted cuffs w. thumb hole Type of cuffs

Type of front zipper 1 slider, plastic

Type of front flap Short, to bottom of collar seam Prepared for hood

Yes

Design of reflective trim Standard, EN469 Lime/grey/lime, triple trim Colour of reflective trim Basic trim Type of reflective trim Add refl. trim, back Yes

Regular Trim placement on chest Stitching on reflective trim Single

**Pockets** 

Type of radio pocket, left Box, angeled at opening H 23cm Box, angeled at opening H 23cm Type of radio pocket, right Number of mobile pockets 1 piece Mobile pocket, placement Partly box pocket, front flap Type of side pockets Paspel pocket, straight flap 1 piece, right w. hook/loop Inner pocket in lining Inner pocket behind front flap 1 piece Channel for comm. system 36 cm Easy access straps on pockets Outer

Accessories

Snap hook Type and placement of straps ID / Number patch Transponder

1 Brass, 2 straps Straps, upper breast, 1 pair 1 piece, back, 10x15cm Viking RFID & NFC

DATE 07/02/22- EDITION 21