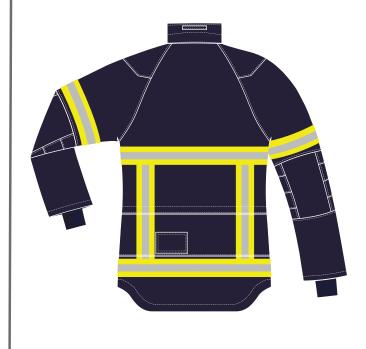

Yes

Design of reflective trim Standard, EN469 Lime/grey/lime, triple trim Colour of reflective trim Basic trim Type of reflective trim Add refl. trim, back Yes

Regular Trim placement on chest Stitching on reflective trim Single

**Pockets** 

Type of radio pocket, left Box, angeled at opening H 23cm Box, angeled at opening H 23cm Type of radio pocket, right Number of mobile pockets 1 piece Mobile pocket, placement Partly box pocket, front flap Type of side pockets Paspel pocket, straight flap 1 piece, right w. hook/loop Inner pocket in lining Inner pocket behind front flap 1 piece Channel for comm. system 36 cm Easy access straps on pockets Outer